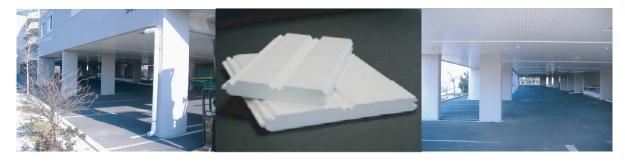

## **VERSATEX**

6" Tongue & Groove

## **Beaded Soffit**

Reversible low-gloss white finish cellular PVC has the look of real wood

Available in standard board and sheet sizes to reduce waste

Meets & exceedes
UL580 class 90
wind gust test
standards\*

Insect and moisture resistant

*30-year transferable warranty* 

For more information call us at 410.474.5816 or visit our website at

www.piersolutions.net