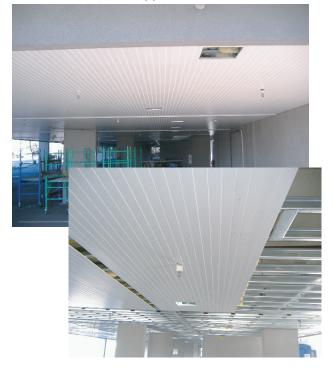

## BEADBOARD

Meets & exceedes UL580 class 90 wind gust test standards\* \*UL 580, Standard for Test for Uplift Resistance of Roof Assemblies. Versatex beadboard passed the UL580 class 90 test when fastened in accordance with the manufacturer's recommendations.

To view the complete test report, visit our website at www.piersolutions.net.

Ideal for commercial applications